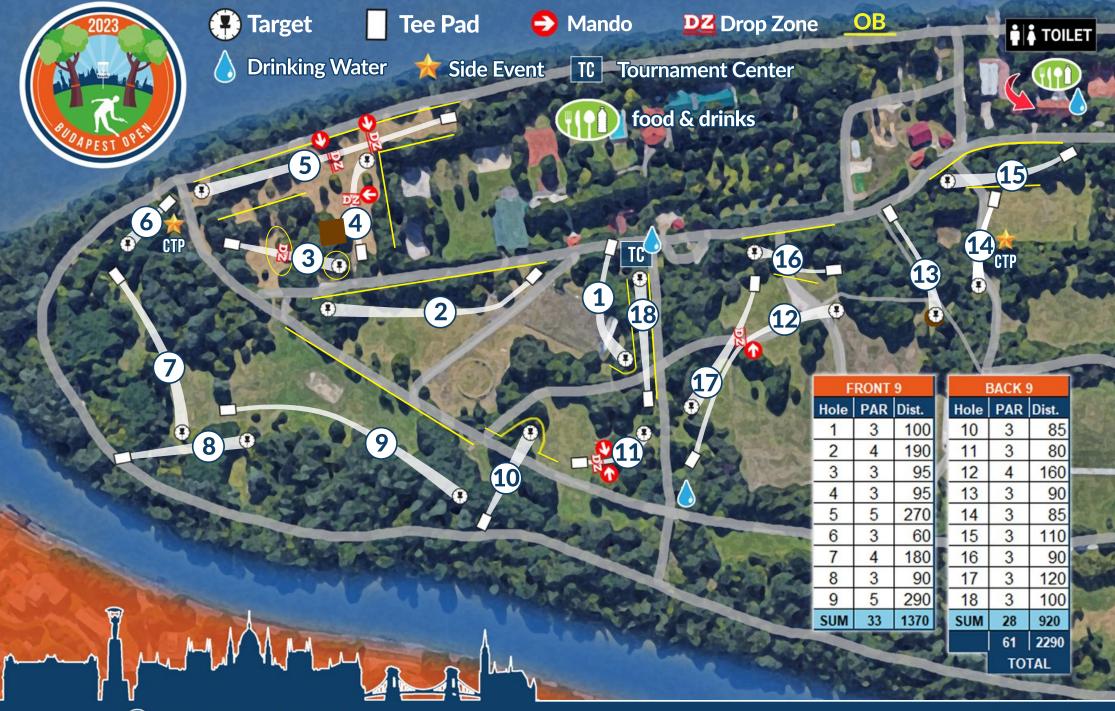

# HOLE-BY-HOLE Information

|       | HOLE | PAR | Dist. | Info                                                                                                                                                                                                                                     |
|-------|------|-----|-------|------------------------------------------------------------------------------------------------------------------------------------------------------------------------------------------------------------------------------------------|
| 1     | 1    | 3   | 100 m | OB on the left side of the fairway, and around the green.                                                                                                                                                                                |
| 1     | 2    | 4   | 190 m | Road on the right is OB.                                                                                                                                                                                                                 |
| 1     | 3    | 3   | 95    | Double island: Tee-shot must REST on one of the islands, otherwise go to drop zone (+1 penalty). From drop zone: normal OB rule.                                                                                                         |
| A-610 | 4    | 3   | 95 m  | Mandatory left. In case mando is missed, DZ is 3 m left from the lamp post. Building on the left side is OB. Fence on the right side is OB.                                                                                              |
| 0.0   | 5    | 5   | 270 m | Fence on the left side is OB. The two lamp posts are mandatories. DZ1 is marked right next to the mando lamp. DZ2 is in the middle of the fairway. OB around the fairway. Left side OB is marked by ropes. Road on the right side is OB. |
|       | 6    | 3   | 60 m  | Side Event: CTP                                                                                                                                                                                                                          |
|       | 7    | 4   | 180 m |                                                                                                                                                                                                                                          |
|       | 8    | 3   | 90 m  |                                                                                                                                                                                                                                          |
|       | 9    | 5   | 290 m | Road on the left side is OB.                                                                                                                                                                                                             |
|       | 10   | 3   | 85    | U-shaped OB line around the end of fairway.                                                                                                                                                                                              |
|       | 11   | 3   | 80    | Double mandatory. Disc must cross between marked trees. In case of a mando miss, DZ is behind the two mando trees.                                                                                                                       |
|       | 12   | 4   | 160 m | Mandatory tree to be passed on the left side. In case of mando miss, proceed to drop zone (10 meters behind the mando tree).                                                                                                             |
|       | 13   | 3   | 90 m  |                                                                                                                                                                                                                                          |
|       | 14   | 3   | 85 m  | Side Event: CTP                                                                                                                                                                                                                          |
|       | 15   | 3   | 110 m | The asphalt road and the left side of the fairway is OB.                                                                                                                                                                                 |
|       | 16   | 3   | 90 m  | The asphalt road and the left side of the fairway is OB.                                                                                                                                                                                 |
|       | 17   | 3   | 120 m |                                                                                                                                                                                                                                          |
|       | 18   | 3   | 100 m | OB on both sides of the fairway.                                                                                                                                                                                                         |